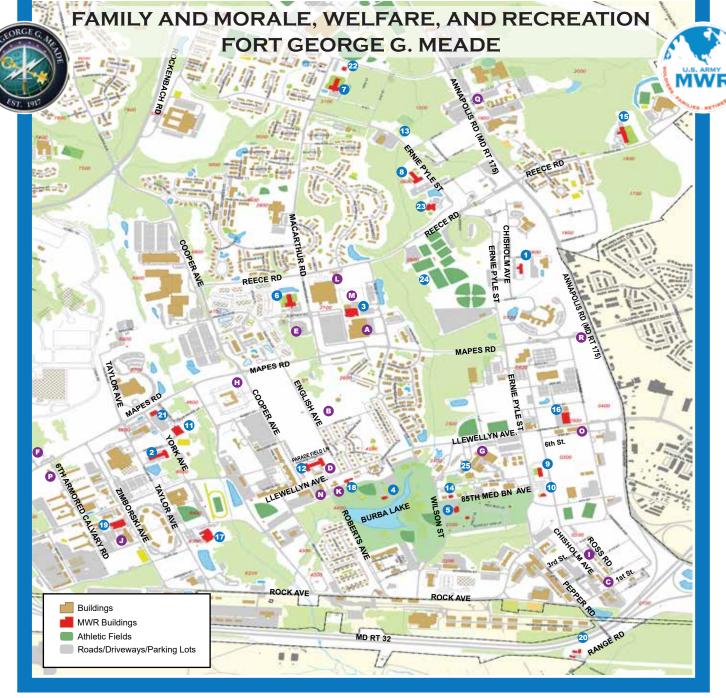

## **LEGEND**

MWR locations as of May 2023

| Military & Family Readiness Center (AFRC)                                                       |
|-------------------------------------------------------------------------------------------------|
| Army Community Service Center (ACS)                                                             |
| Arts and Crafts Center                                                                          |
| Automotive Skills Center                                                                        |
| Bowling; The Lanes Fort Meade                                                                   |
| Burba Park Cottage                                                                              |
| Camp Meade RV Park & Campground                                                                 |
| Check-It-Out (Outdoor Recreational Equipment)                                                   |
| Child Development Center I (CDC I)                                                              |
| Child Development Center II (CDC II)                                                            |
| Child Development Center III (CDC   II)                                                         |
| Child Development Center IV (CDC IV)                                                            |
| Child Development Center Home (CDC Home)                                                        |
| Club Meade                                                                                      |
| Commissary                                                                                      |
| Constitution Park                                                                               |
| <b>DFMWR- Administration Offices</b> (Directorate of Family and Morale, Welfare, and Recreation |
| Dog Park                                                                                        |
| Event Tent / Large Pavilion                                                                     |
|                                                                                                 |

| 2  | Fleet and Family Support Center             |
|----|---------------------------------------------|
| 2  | Garrison Headquarters                       |
| 3  | Gaffney Fitness Center / Mullins Field      |
| 4  | Gas Station/Shoppette/Class VI (AAFES)      |
| 5  | Gas Station/Shoppette (AAFES)               |
| 5  | Kimbrough Ambulatory Care Center            |
| 6  | Java Cafe                                   |
| 7  | Leisure Travel Services (LTS)               |
| 8  | Library; Medal of Honor Memorial            |
| 9  | Lodging; IHG Candlewood Suites              |
| 10 | Marine Corps CPAC                           |
| 11 | McGill Training Center                      |
| Α  | Youth Center (Child & Youth Services - CYS) |
| В  | Murphy Field House                          |
| 12 | Outdoor Recreation Office                   |
| 1) | Parent Central Services (CYS)               |
| 13 | Pet Boarding; Family Pet Care Center        |
| 16 | Post Chapel                                 |
|    |                                             |

Family Advocacy Program Family Child Care (CYS)

| . | Post Echange & Food Court (AAFES)                                                                                                                            | L  |
|---|--------------------------------------------------------------------------------------------------------------------------------------------------------------|----|
|   | Post Office (USPS)                                                                                                                                           | М  |
|   | Post Theater                                                                                                                                                 | N  |
|   | Post Thrift Shop                                                                                                                                             | 0  |
|   | Re-Sale Lot (POV Car Sales)                                                                                                                                  | 2  |
|   | RV Storage Lot Reservations                                                                                                                                  | 5  |
|   | School Age Center I (SAC I)                                                                                                                                  | 15 |
| ; | School Age Center II (SAC II)                                                                                                                                | 23 |
| ; | School Liaison Office (CYS)                                                                                                                                  | 12 |
| , | Youth Sports Program (CYS)                                                                                                                                   | 12 |
| ; | Swimming; Indoor Pool                                                                                                                                        | 17 |
|   | (Gaffney Fitness Center)                                                                                                                                     |    |
|   | USO                                                                                                                                                          | Р  |
| ١ | Veterinary Treatment Facility (VTF)                                                                                                                          | Q  |
| • | Youth Sports Complex (CYS)                                                                                                                                   | 24 |
| : | 24-HR Gate Access (Mapes/MD 175)                                                                                                                             | R  |
|   |                                                                                                                                                              |    |
|   |                                                                                                                                                              |    |
|   |                                                                                                                                                              |    |
|   | Map provided by the GIS Center, US Army Garrison Fort George G. Meade, Oc<br>All information is subject to change without notice. The GIS Center makes no re |    |

that the information herein is absolutely accurate or complete.