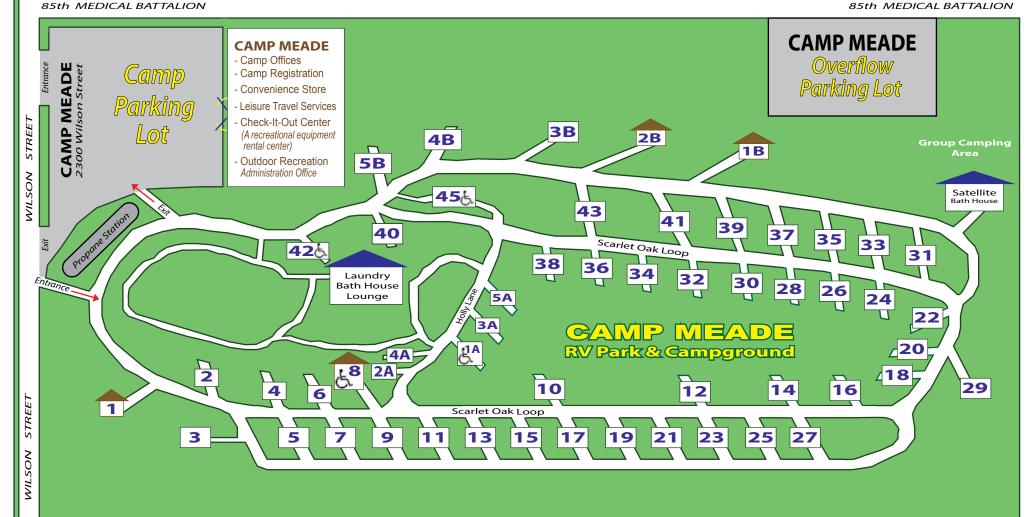

#### **Camp Meade**

2300 Wilson Street. Fort George G. Meade, MD 20755 Zip code for satellite: 20755

8' x 20' Patios

Picnic tables & grills - at each site

Pavilion with a grill

Accessible Sites - 1A. 8. 42. and 45

**Cabin Sites** - 1, 8, 1B, and 2B