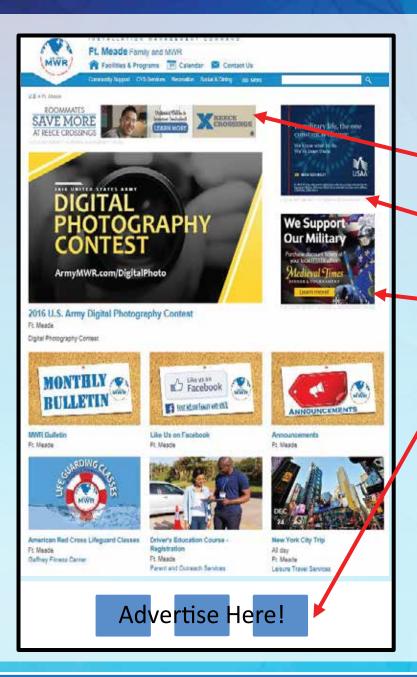

# bsite Advertising

The Family and MWR website is one of the few digital means on Fort George G. Meade that allows commercial advertising.

The Fort Meade Family and MWR website includes over forty facilities, activities, programs, and events.

Website views per month: 47,000

# Leaderboard:

Four Ads Slots, 728x90 pixel @ 72 dpi, 80 KB

# Sidebar 1:

Eight Ad Slots, 300x250 pixel @ 72 dpi, 80 KB

# Sidebar 2:

Eight Ad Slots, 300x250 pixel @ 72 dpi, 80 KB

# Bottom 1, 2, 3:

Ten Ad Slots per, 180 x 150 pixel @ 72 dpi, 80 KB

| Advertising    | 1 year   | 6 mo.    | 3 mo.    |
|----------------|----------|----------|----------|
| Leaderboard    | \$ 3,000 | \$ 2,000 | \$ 1,500 |
| Sidebar 1      | \$ 2,000 | \$ 1,500 | \$ 1,000 |
| Sidebar 2      | \$ 2,000 | \$ 1,500 | \$ 1,000 |
| Bottom 1, 2, 3 | \$ 1,000 | \$ 700   | \$ 500   |