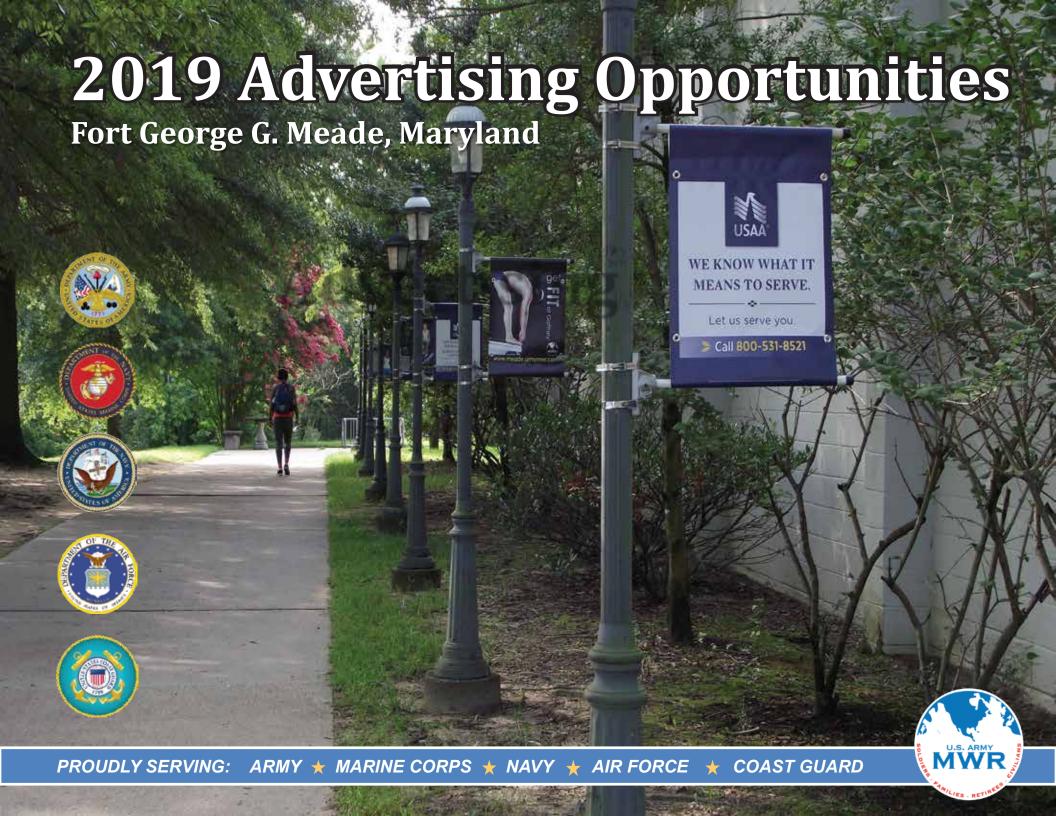

# Spread your name and brand on the outside of Fort George G. Meade's MWR facilities.

| Advertising Type                                     | Advertising<br>Locations               | Monthly<br>Visibility | 1 year    | 6<br>months | 3<br>months |
|------------------------------------------------------|----------------------------------------|-----------------------|-----------|-------------|-------------|
| 9' x 20' Banner Advertiser provides final artwork    | The Lanes Fort Meade,<br>Exterior Wall | 45,000                | \$ 10,000 | \$ 5,000    |             |
| Lighted Static Sign A two year agreement required    | Town Centre                            | 45,000                | \$ 8,000  |             |             |
| Lamp Pole Banners  Advertiser provides final artwork | Gaffney Fitness Center                 | 35,000+               | \$ 3,000  |             |             |

Town Centre - Marquee & static sign

Gaffney Fitness Center - Walkway banners

The Lanes - Exterior banners