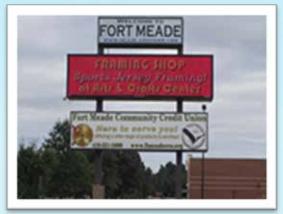

# Spread your name and brand on the outside of Fort George G. Meade's MWR facilities.

| Advertising Type                                     | Advertising<br>Locations               | Monthly<br>Visibility | 1 year    | 6<br>months | 3<br>months |
|------------------------------------------------------|----------------------------------------|-----------------------|-----------|-------------|-------------|
| 9' x 20' Banner Advertiser provides final artwork    | The Lanes Fort Meade,<br>Exterior Wall | 45,000                | \$ 10,000 | \$ 5,000    |             |
| Lighted Static Sign A two year agreement required    | Town Centre                            | 45,000                | \$ 8,000  |             |             |
| Lamp Pole Banners  Advertiser provides final artwork | Gaffney Fitness Center                 | 35,000+               | \$ 3,000  |             |             |

Town Centre - Marquee & static sign

Gaffney Fitness Center - Walkway banners

The Lanes - Exterior banners