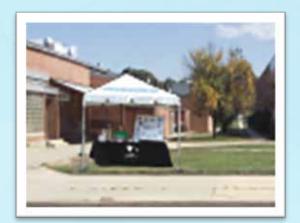

# Spread your name and brand on the outside of Fort George G. Meade's MWR facilities.

| Advertising Type                                                        | Advertising<br>Locations                                                                                       | Monthly<br>Visibility                                                        | 1 year   | 6<br>months | 3<br>months |
|-------------------------------------------------------------------------|----------------------------------------------------------------------------------------------------------------|------------------------------------------------------------------------------|----------|-------------|-------------|
| Electronic Marquees 30 second ad, rotateing a minimum 150 times per day | Four Electronic marquees Locations: Town Centre entrance, Llewellyn Ave & MD #175, and at Mapes Road & MD #32. | 100,000                                                                      | \$ 3,000 | \$ 1,700    | \$ 1,000    |
| Ppromotional site at the Town Centre                                    | The Lanes Fort Meade Located between the bowling facility and the Commissary                                   | \$ 250 per weekend *Advertiser must bring their own tent, tables and chairs. |          |             |             |