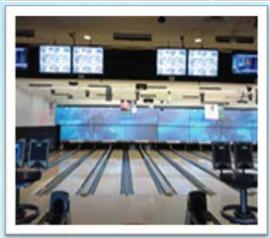

# Get recognized! Spread Information!

We want to help you get the most out of your advertising dollars. Spread your name and brand inside Fort Meade's MWR facilities.

| Advertising Type                                          | Locations            | Monthly<br>Patronage | 1<br>year               | 6<br>months          | 3<br>months |
|-----------------------------------------------------------|----------------------|----------------------|-------------------------|----------------------|-------------|
| Front Counter Decal Advertiser provides final artwork     | Various facilities   | Varies               | \$ 1,000 to<br>\$ 4,000 | \$ 750 to<br>\$ 2500 |             |
| 131" x 47" Masking Unit Advertiser provides final artwork | The Lanes Fort Meade | 4,500+               | \$ 3,000                | \$ 1,800             |             |
| Thirty-six Monitors                                       | The Lanes Fort Meade | 4,500+               | \$ 2,000                | \$ 1,250             | \$ 750      |

The Lanes - Overhead monitors

Gaffney Fitness Center - Counter wrap

The Lanes - Masking unit