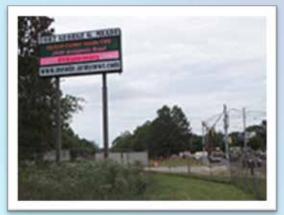

# Spread your name and brand on the outside of Fort George G. Meade's MWR facilities.

| Advertising Type                                                        | Advertising<br>Locations                                                                                       | Monthly<br>Visibility                                                        | 1 year   | 6<br>months | 3<br>months |
|-------------------------------------------------------------------------|----------------------------------------------------------------------------------------------------------------|------------------------------------------------------------------------------|----------|-------------|-------------|
| Electronic Marquees 30 second ad, rotateing a minimum 150 times per day | Four Electronic marquees Locations: Town Centre entrance, Llewellyn Ave & MD #175, and at Mapes Road & MD #32. | 100,000                                                                      | \$ 3,000 | \$ 1,700    | \$ 1,000    |
| Ppromotional site at the Town Centre                                    | The Lanes Fort Meade Located between the bowling facility and the Commissary                                   | \$ 250 per weekend *Advertiser must bring their own tent, tables and chairs. |          |             |             |

Mapes Road/MD #32 - Electronic marquee

Town Centre/The Lanes - Promotional site

MD Route #175 - Electronic marquee