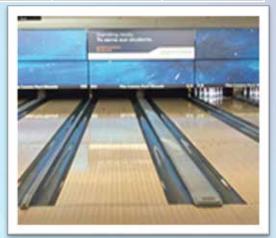

# Get recognized! Spread Information!

We want to help you get the most out of your advertising dollars. Spread your name and brand inside Fort Meade's MWR facilities.

| Advertising Type                                          | Locations            | Monthly<br>Patronage | 1<br>year               | 6<br>months          | 3<br>months |
|-----------------------------------------------------------|----------------------|----------------------|-------------------------|----------------------|-------------|
| Front Counter Decal Advertiser provides final artwork     | Various facilities   | Varies               | \$ 1,000 to<br>\$ 4,000 | \$ 750 to<br>\$ 2500 |             |
| 131" x 47" Masking Unit Advertiser provides final artwork | The Lanes Fort Meade | 4,500+               | \$ 3,000                | \$ 1,800             |             |
| Thirty-six Monitors                                       | The Lanes Fort Meade | 4,500+               | \$ 2,000                | \$ 1,250             | \$ 750      |

The Lanes - Overhead monitors

Gaffney Fitness Center - Counter wrap

The Lanes - Masking unit