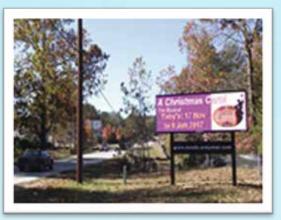

# Spread your name and brand on the outside of Fort George G. Meade's MWR facilities.

| Advertising Type                                     | Advertising<br>Locations               | Monthly<br>Visibility | 1 year    | 6<br>months | 3<br>months |
|------------------------------------------------------|----------------------------------------|-----------------------|-----------|-------------|-------------|
| 9' x 20' Banner Advertiser provides final artwork    | The Lanes Fort Meade,<br>Exterior Wall | 45,000                | \$ 10,000 | \$ 5,000    |             |
| Lighted Static Sign A two year agreement required    | Town Centre                            | 45,000                | \$ 8,000  |             |             |
| Lamp Pole Banners  Advertiser provides final artwork | Gaffney Fitness Center                 | 35,000+               | \$ 3,000  |             |             |

Town Centre - Marquee & static sign

Gaffney Fitness Center - Walkway banners

The Lanes - Exterior banners