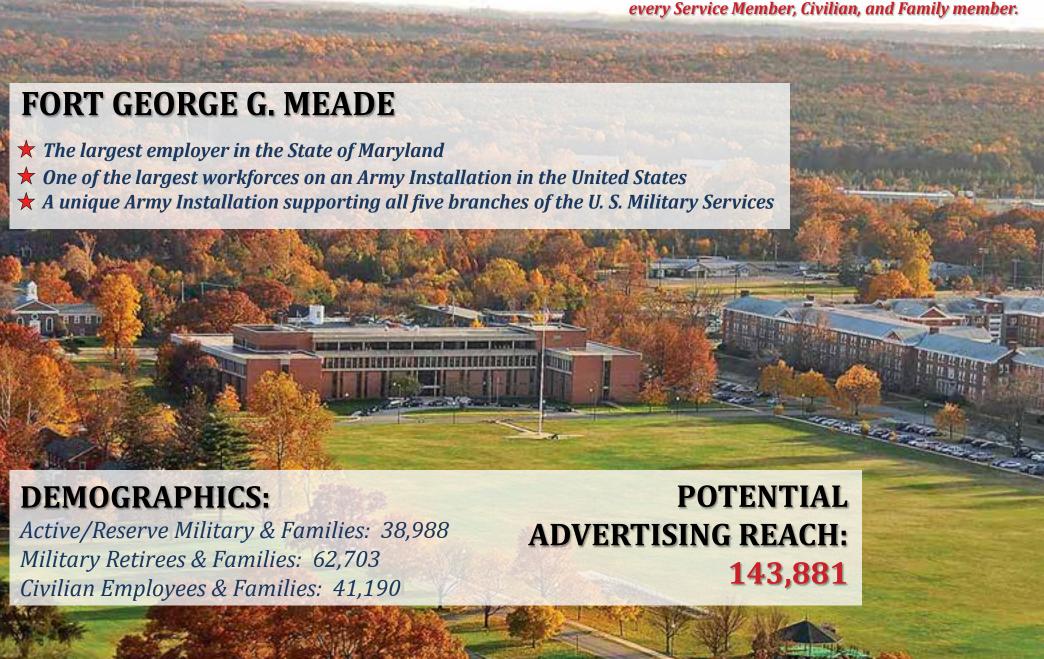

# Together, we are stronger!

The Strength of the Nation is built upon the readiness and resilience of every member of the premier All-Volunteer Force; every Service Member, Civilian, and Family membe