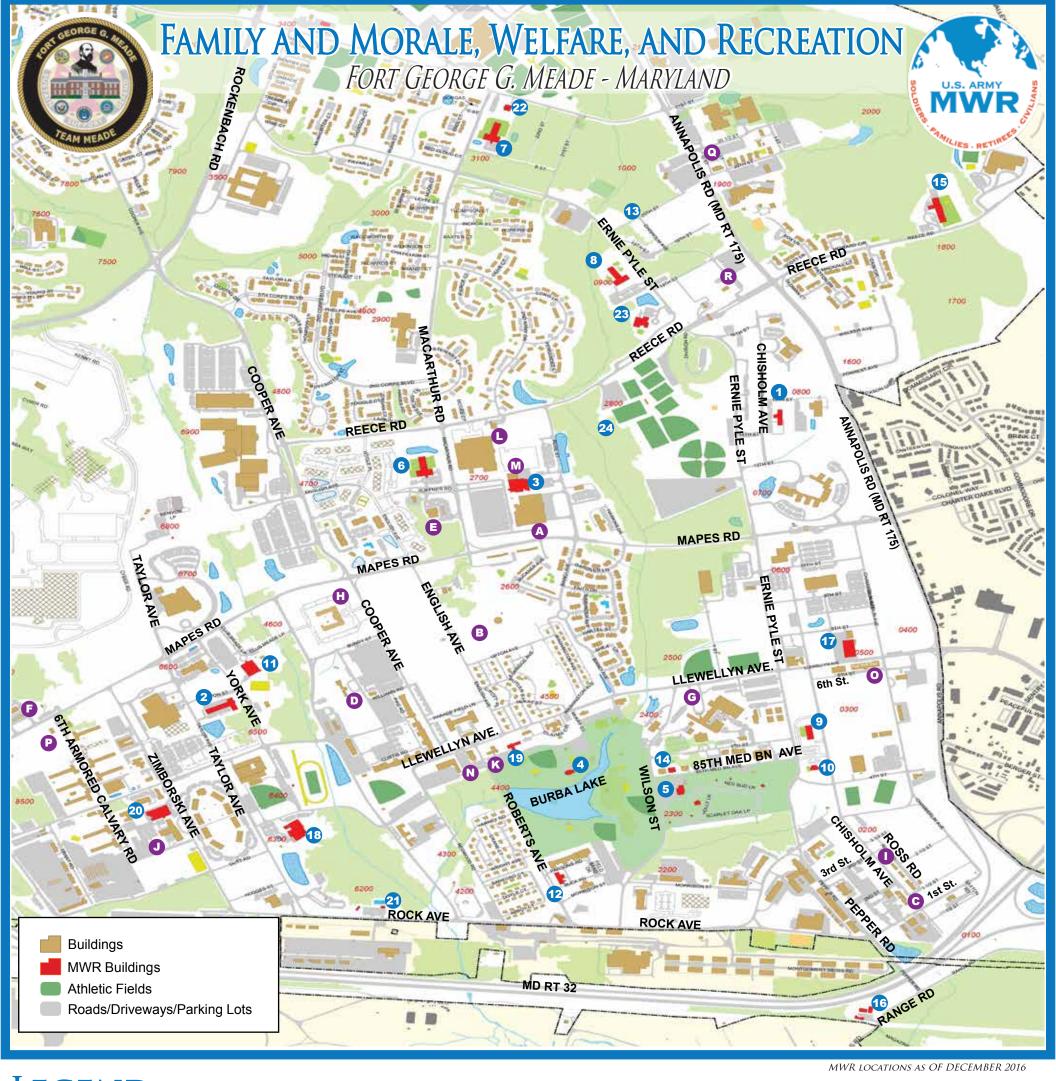

## EGEND

**DFMWR- Administration Offices** 

**Family Advocacy Program** 

**Dog Park** 

(Directorate of Family and Morale, Welfare, and Recreation)

| LEGEND                                        |                   |                                        |              |                                         |    |
|-----------------------------------------------|-------------------|----------------------------------------|--------------|-----------------------------------------|----|
| Airman & Family Readiness Center (AFRC        | Family Child Care | 15                                     | Post Theater | N                                       |    |
| Army Community Service Center (ACS)           | 1                 | Family Pet Care Center                 | 16           | Post Thrift Shop                        | 0  |
| Arts and Crafts Center                        | 2                 | Fleet and Family Support Center        | C            | Re-Sale Lot (POV Car Sales)             | 21 |
| Automotive Skills Center                      | 2                 | Fort Meade Museum                      | D            | <b>RV Storage Lot Reservations</b>      | 5  |
| Bowling, The Lanes Fort Meade                 | 3                 | Fort Meade Pavilion                    | 17           | School Age Center                       | 15 |
| Burba Park Cottage                            | 4                 | Gaffney Fitness Center/Mullins Field   | 18           | School Liaison Office                   | 15 |
| Camp Meade RV Park                            | 5                 | Gas Station/Shoppette/Class VI (AAFES) | E            | Youth Sports Program                    | 15 |
| Check-It-Out (Outdoor Recreational Equipment) | 5                 | Gas Station/Shoppette                  | F            | Swimming Pool-Indoor                    | 18 |
| Child Development Center I (CDC)              | 6                 | Kimbrough Ambulatory Care Center       | G            | (Gaffney Fitness Center)                |    |
| Child Development Center II (CDCII)           | 7                 | Leisure Travel Services (LTS)          | 2            | Teen Center                             | 22 |
| Child Development Center III (CDC III)        | 8                 | Library, Medal of Honor Memorial       | 19           | USO                                     | Р  |
| Child Development Center IV (CDC M)           | 9                 | Lodging - IHG Candlewood Suites        | Н            | Veterinary Treatment Facility (VTF)     | Q  |
| CDC Home                                      | 10                | Marine Corps CPAC                      | I            | Visitor Control Center (Reece Rd. Gate) | R  |
| Club Meade                                    | 11                | McGill Training Center                 | J            | Youth Center                            | 23 |
| Commissary                                    | A                 | Murphy Field House                     | 20           | Youth Sports Complex                    | 24 |
| Constitution Park                             | В                 | Outdoor Recreation                     | 5            |                                         |    |

Parent Central Services (CYSS)

**Post Exchange & Food Court** (AAFES)

**Post Chapel** 

Post Office (USPS)

15

K

L

M

Map provided by the GIS Center, US Army Garrison Fort George G. Meade, October 2014. All information is subject to change without notice. The GIS Center makes no representation that the information herein is absolutely accurate or complete.