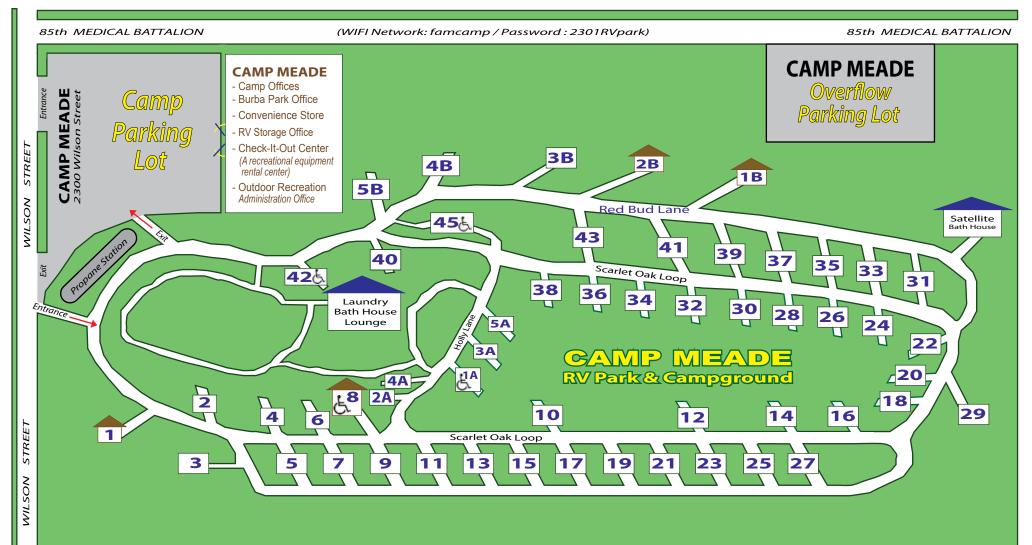

#### **Camp Meade**

2300 Wilson Street. Fort George G. Meade, MD 20755

8' x 20' Patios

Picnic tables & grills - at each site

Pavilion with a grill

Accessible Sites - 1A, 8, 42, and 45

**Cabin Sites** - 1, 8, 1B, and 2B